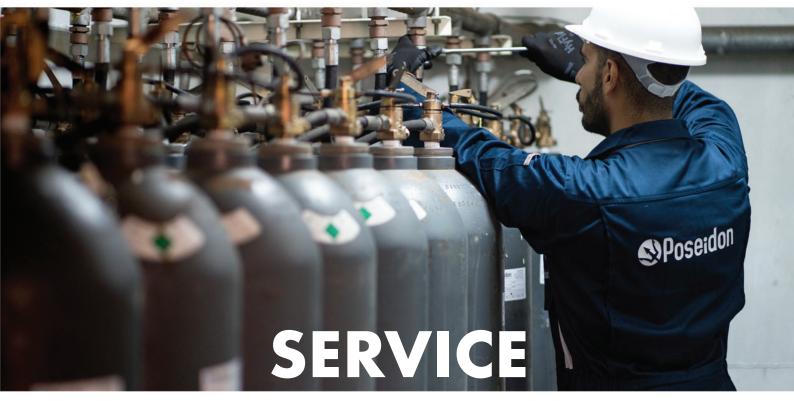

#### FRS SERVICES

Inspection of Fire Fighting & Personal Protection Equipment. **Hydraulic Test.** Refilling of Cylinders. **Fixed Fire Suppression Systems.** Life Boats and Launching Appliances.