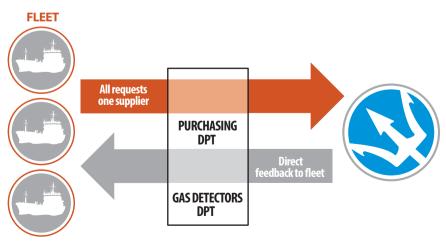

#### **Current situation**

Time & money consuming, never ending cycle

How does it work?

- 1. Replacement of old equipment with brand NEW Dräger devices.
- 2. Customized solution according to your demands.
- 3. One point of contact for supply of Gas Detectors and their accessories.
- 4. Continuous Dräger Certified Trainings for proper usage & on-board calibration.
- 5. 24/7 Technical support for all maters.
- 6. Monitoring database of all gas detectors and alert for expiration dates.
- 7. Always available spare parts ready to be dispatched when needed.
- 8. Fixed cost per year NO hidden costs- NO surprises.