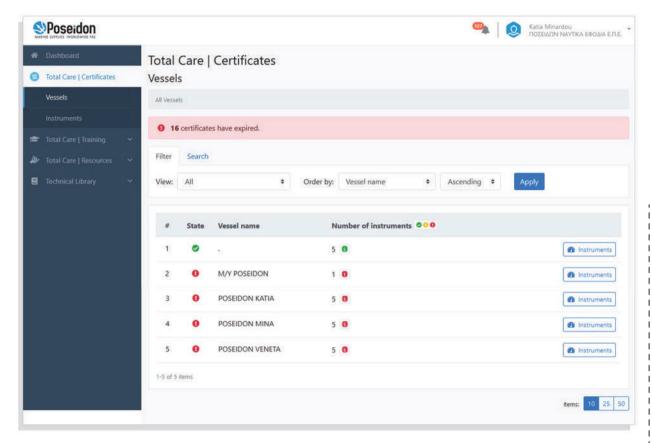

#### Client Portal

Online Portal ...

for the continuous access of each client to:

✓ Devices certificates ✓ Crew Certificates ✓ Draeger Literature ✓ Training Material