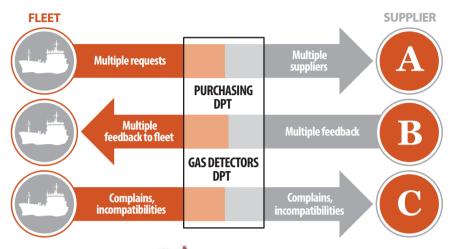

#### **Current situation**

Time & money consuming, never ending cycle

How does it work?

- 1. Replacement of old equipment with brand NEW Dräger devices.
- 2. Customized solution according to your demands.
- 3. One point of contact for supply of Gas Detectors and their accessories.
- 4. Continuous Dräger Certified Trainings for proper usage & on-board calibration.
- 5. 24/7 Technical support for all maters.
- 6. Monitoring database of all gas detectors and alert for expiration dates.
- 7. Always available spare parts ready to be dispatched when needed.
- 8. Fixed cost per year NO hidden costs- NO surprises.