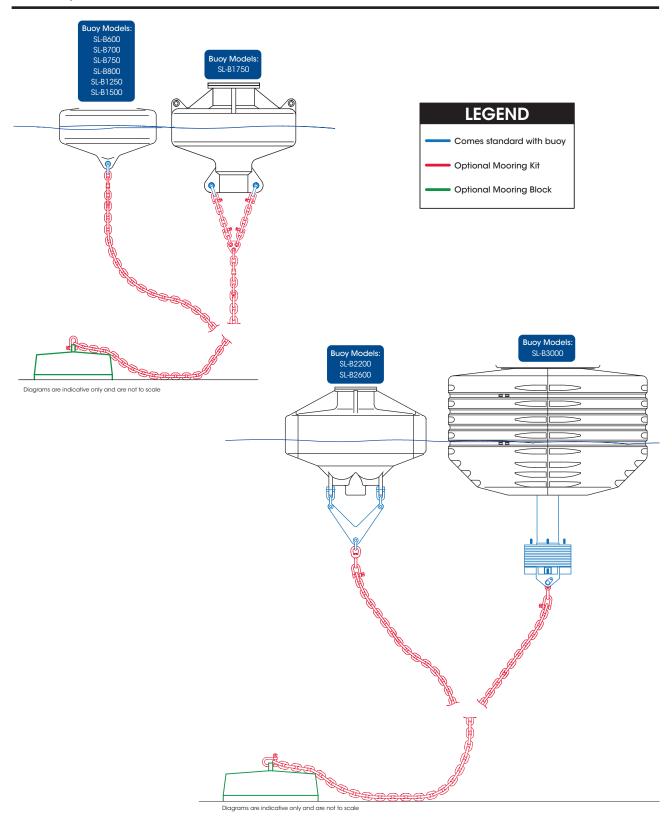

#### Tailored to suit specific requirements

Mooring systems are designed to specifically suit Sealite buoys and their unique environments, taking into consideration buoy type, water depth, current speed, and other operational parameters.

The complete systems include chain, mooring sinkers and associated hardware in various grades

Mooring solutions are calculated using Sealite's advanced mooring calculator

**Sealite Pty Ltd** AUSTRALIA

Sealite USA, LLC t: +61 (0)3 5977 6128 t: +1 (603) 737 1311