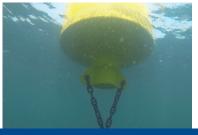

#### Step 5. Set Maximum Current

Customer enter the maximum water speed, which will affect both the buoy and the chain.

The calculator will recommend a chain length at this point, based on the available information entered. Customers can adhere to this information or select their own length and the calculator will perform simulations based on this data.