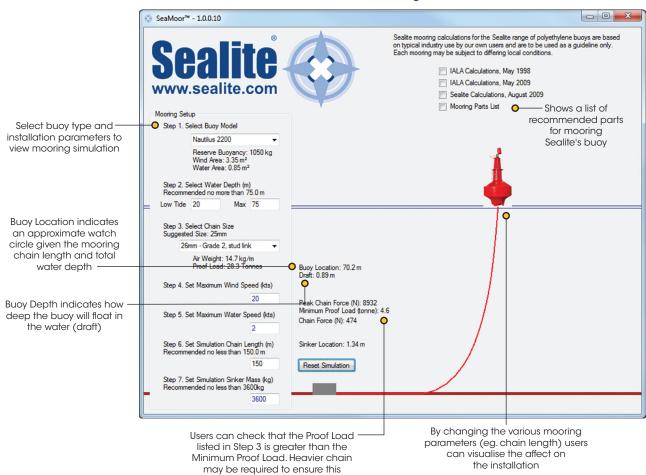

#### Step 1. Select Buoy Model

Customers select which Sealite buoy they are planning to use in their installation.

#### Step 2. Select Water Depth

Customers select the water depth of their proposed installation.

#### Step 3. Confirm Recommended Chain Size

The calculator will recommend a chain size at this point, which the customer can either confirm or choose a larger or smaller size. The calculator will perform simulations based on this data.

#### Step 4. Set Maximum Wind Speed

Users enter the likely maximum wind speed. Wind speed will affect the buoy performance in different ways, depending on the exposed wind area of the navaid.

#### Step 5. Set Maximum Current

Customer enter the maximum water speed, which will affect both the buoy and the chain.

The calculator will recommend a chain length at this point, based on the available information entered. Customers can adhere to this information or select their own length and the calculator will perform simulations based on this data.

#### Step 7. Simulate Sinker Mass

The calculator will recommend a sinker mass, based on the available information entered. Customers can adhere to this information or select their own mass and the calculator will perform simulations based on this data.

The calculator will then simulate navaid mooring using all of this available data, and produce a parts list of required components.