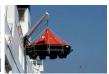

## PX-OI Automatic release hook SWL 3500 kg

Automatic release hook for rescue boats and davit launched life rafts. The hook can be operated as an automatic release hook, releasing when the craft enters the water, or as a manual release hook, whereby the load needs to be off the hook before releasing.

## PX-02 Automatic release hook SWL 2500 kg

Automatic release hook for davit launched life rafts. The hook can be operated as an automatic release hook, releasing when the raft enters the water, or as a manual release hook.

Release hook for davit launched rescue boats up to 1500 kg.