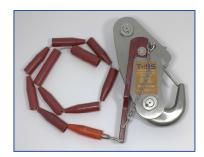

## PX-02 Automatic release hook SWL 2500 kg

Automatic release hook for davit launched life rafts. The hook can be operated as an automatic release hook, releasing when the raft enters the water, or as a manual release hook.