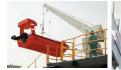

## PX-OI Automatic release hook SWL 3500 kg

Automatic release hook for rescue boats and davit launched life rafts. The hook can be operated as an automatic release hook, releasing when the craft enters the water, or as a manual release hook, whereby the load needs to be off the hook before releasing.

## PX-02 Automatic release hook SWL 2500 kg

Automatic release hook for davit launched life rafts. The hook can be operated as an automatic release hook, releasing when the raft enters the water, or as a manual release hook.

Release hook for davit launched rescue boats up to 1500 kg.