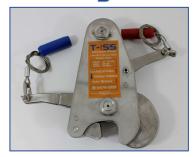

## PX-OI Automatic release hook SWL 3500 kg

Automatic release hook for rescue boats and davit launched life rafts. The hook can be operated as an automatic release hook, releasing when the craft enters the water, or as a manual release hook, whereby the load needs to be off the hook before releasing.

## PX-02 Automatic release hook SWL 2500 kg

Automatic release hook for davit launched life rafts. The hook can be operated as an automatic release hook, releasing when the raft enters the water, or as a manual release hook.

Release hook for davit launched rescue boats up to 1500 kg.