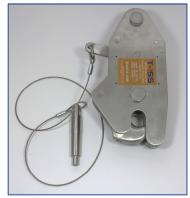

## PX-OI Automatic release hook SWL 3500 kg

Automatic release hook for rescue boats and davit launched life rafts. The hook can be operated as an automatic release hook, releasing when the craft enters the water, or as a manual release hook, whereby the load needs to be off the hook before releasing.