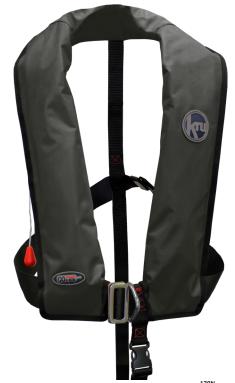

# **VERSATILE & LIGHTWEIGHT DESIGN**

The Kru XF is ideal for coastal sailing & general watersports. This durable but extremely comfortable and lightweight lifejacket offers the user both safety and comfort whilst out on the water.

The Kru XF has been designed with Wave Barrier technology:

- 1. Wave Barrier technology delivers sub 5 second super-fast turn speed
- 2. The wearer is placed on their back keeping airways raised above water
- 3. The interlocking bladder blocks the flow of water into the wearers airways, massively reducing the risk of secondary drowning

#### **KEY FEATURES**

- Easy front donning
- Side adjustment for bespoke fit
- Stainless steel D-ring for safety harness (harness version only)
- Single crotch strap eliminating ride-up
- Durable outer cover
- Wave Barrier technology
- 33g cylinder