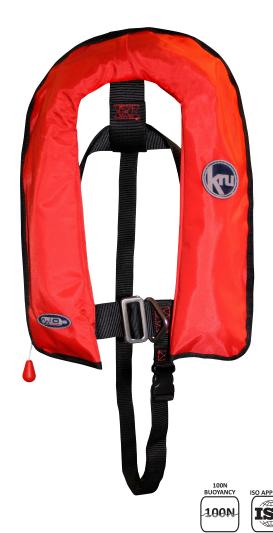

## LIGHTWEIGHT JUNIOR LIFEJACKET

The first junior lifejacket developed in the Kru range, the XF Junior is ideal for children weighing 15-40kg. Safety is the key criteria for the XF Junior lifejacket, however comfort is also of high priority. The XF Junior adjustment system offers an excellent fit, allowing the wearer good flexibility.

The XF Junior comes in automatic version only which means that the lifejacket will inflate on water entry but there is also a manual override handle in the unlikely case of an emergency.

## **KEY FEATURES**

- Easy front donning
- Side adjustment for bespoke fit
- Stainless steel D-ring for safety harness
- Single crotch strap eliminating ride up
- Durable Outer cover
- Single back strap
- Contoured neck for additional comfort and in water support
- 24g cylinder