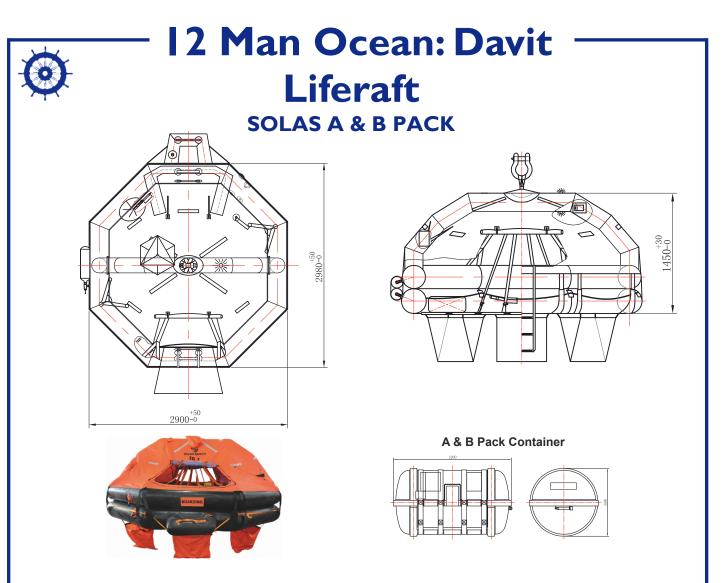

| 12 Man                    | SOLAS A Pack | SOLAS B Pack |
|---------------------------|--------------|--------------|
| Container Dimensions (mm) | 1200 x 690   | 1200 x 690   |
| Weight (kg)               | 150          | 125          |
| Max. Height Stowage       | 25m          | 25m          |
| Painter Line Length       | 35m          | 35m          |
| Inflation Cylinder        | 2 x 5 Litres | 2 x 5 Litres |

| Approvals                                                             | DNV-GL |
|-----------------------------------------------------------------------|--------|
| Stowage height available up to 40m including 50m painter line length. |        |