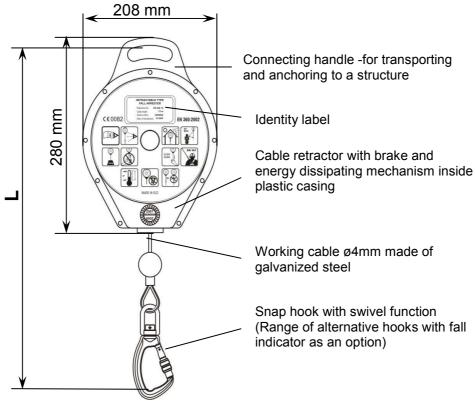

## RETRACTABLE TYPE FALL ARRESTER ref.: CR 200

## **RANGES**

| CR 200-06 | $L_{max} = 6 \text{ m}$  | weight: 5,1 kg. |
|-----------|--------------------------|-----------------|
| CR 200-10 | $L_{max} = 10 \text{ m}$ | weight: 5,3 kg. |
| CR 200-12 | $L_{max}$ = 12 m         | weight: 5,9 kg. |
| CR 200-15 | $L_{max} = 15 \text{ m}$ | weight: 6,1 kg. |

## **PARAMETERS**

Locking after conditioning: (+50)°C; (-30)°C; wet.

Static strength: not less 12 kN. Braking force: less than 6 kN. Fall arresting height: less than 2 m.

**STANDARDS**: EN 360:2002

# **CERTIFICATION**

**C€**0082

Conformity to the 89/686/EEC Directive