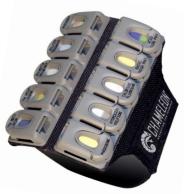

## The Chameleon makes chemical detection easy.

Just put on the armband and you're ready to go.

The Chameleon armband is designed for easy on/off to fit any forearm; even over turn-out gear. It can be used for one cassette or as many as ten. The preconfigured kits (Chemical Suicide, Clan-Meth Lab Detection, Fire Investigator Safety, and HazMat kits) will take the guess work out of your chemical detection. Just grab one pouch from your kit, load all included cassettes and you are ready to go. With the greatest variety of cassettes, the HazMat Detection Kit can be utilized in a multitude of HazMat situations.

Chemical detection has never been easier. If half of the viewing window changes color - the chemical is present; it really is that simple. No power, no calibration.

Unexposed

**CAN HURT YOU!** 

DETECTING THE INVISIBLE...