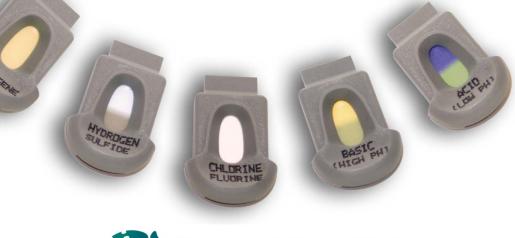

Chemical detection has never been easier. If half of the viewing window changes color - the chemical is present; it really is that simple. No power, no calibration.

Unexposed

**CAN HURT YOU!** 

DETECTING THE INVISIBLE...

**BECAUSE WHAT YOU CAN'T SEE** 

Exposed