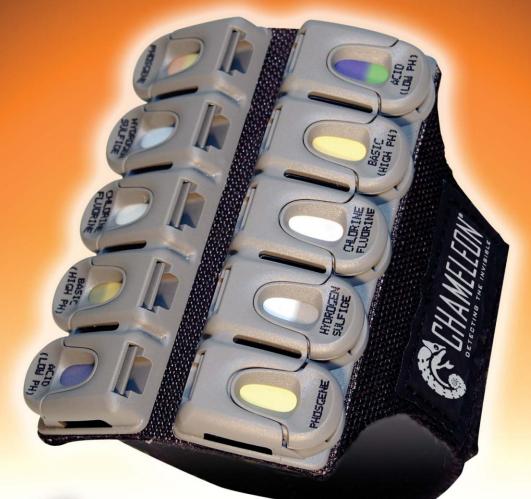

## The Chameleon makes chemical detection easy.

Just put on the armband and you're ready to go.

The Chameleon armband is designed for easy on/off to fit any forearm; even over turn-out gear. It can be used for one cassette or as many as ten. The preconfigured kits (Chemical Suicide, Clan-Meth Lab Detection, Fire Investigator Safety, and HazMat kits) will take the guess work out of your chemical detection. Just grab one pouch from your kit, load all included cassettes and you are ready to go. With the greatest variety of cassettes, the HazMat Detection Kit can be utilized in a multitude of HazMat situations.

Chemical detection has never been easier. If half of the viewing window changes color - the chemical is present; it really is that simple. No power, no calibration.

Unexposed

**CAN HURT YOU!** 

DETECTING THE INVISIBLE...