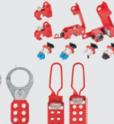

## Package Contents

- 1 Lockout Tool Box
- 6 Lockout Hasps
- 4 Keyed Different Padlocks
- 1 Ball Valve Lockout
- 2 Electrical plug Lockout
- 1 Cable Lockout
- 1 Valve Lockout
- 10 Different Circuit Breaker Lockouts
- 16 Tags & Ties Set