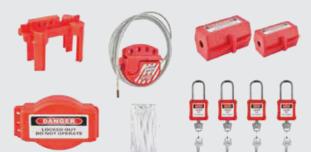

## Package Contents

- 1 Lockout Tool Box
- 6 Lockout Hasps
- 4 Keyed Different Padlocks
- 1 Ball Valve Lockout
- 2 Electrical plug Lockout
- 1 Cable Lockout
- 1 Valve Lockout
- 10 Different Circuit Breaker Lockouts
- 16 Tags & Ties Set