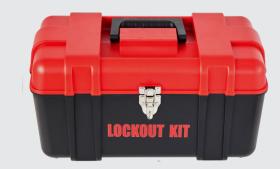

## **LOCKOUT TAGOUT** Electro-Mechanical Toolbox Kit 42 pcs

## Package Contents

- 1 Lockout Tool Box
- 6 Lockout Hasps
- 4 Keyed Different Padlocks
- 1 Ball Valve Lockout
- 2 Electrical plug Lockout
- 1 Cable Lockout
- 1 Valve Lockout
- 10 Different Circuit Breaker Lockouts
- 16 Tags & Ties Set