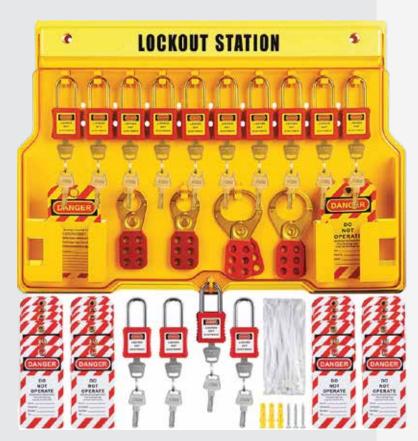

## **Package Contents**

- 1 Lockout Tagout Station
- 14 Security Padlocks
- 4 Lockout Tagout Hasps
- 40 Tags & Ties Set

6-8 Almiridos Str., 18540 Piraeus, Greece 🕇 tel. 0030 210 4225930 🕤 🙆 in 😐

info@poseidonms.com · www.poseidonms.com